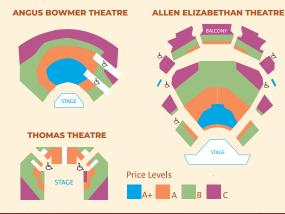

### **SEATING ZONES**

Wheelchair seating is offered in all theatres and is subject to availability. Seating

zones subject to change.