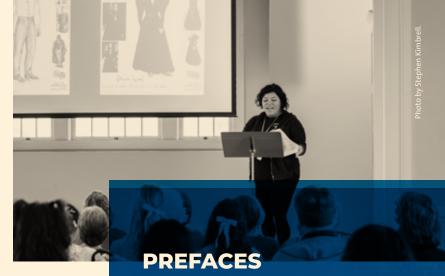

## **GROUP DISCUSSIONS**

These 50-minute discussions feature an OSF theatre professional (current company member) describing the work they do, usually with a focus on their career in the arts or at OSF. The format is open discussion/Q&A, and we recommend booking a discussion as a post-show event aimed at supporting groups in deepening the experience they had in the theatre the day/night before. Group Discussions are designed to build on the information provided during a Preface.