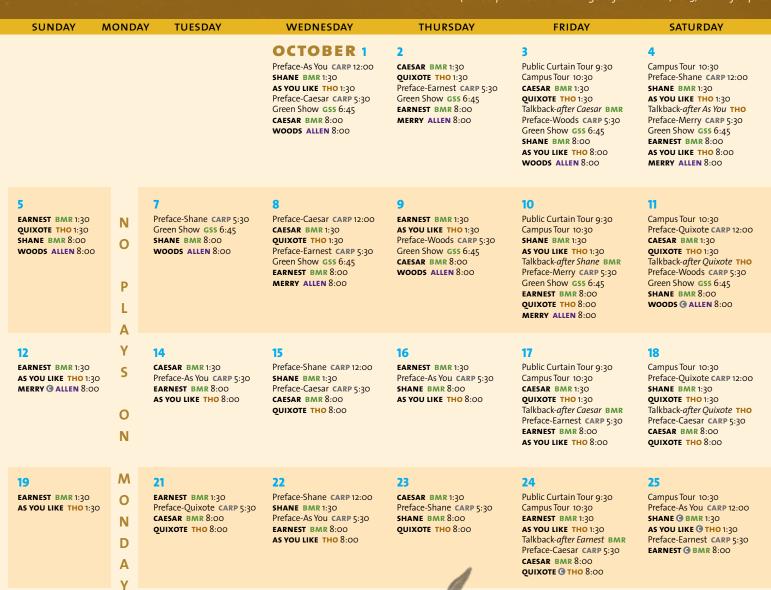

# OCTOBER 2025

Get Your Member Discount! Members (Sustainer and above) get 25% off for performances March 7-June 12 and Sept. 23-Oct. 26 when you order during Presale. After that, enjoy 10% off if you order by March 6, 2025. (Tickets purchased or exchanged after March 6, 2025, will be full price.)